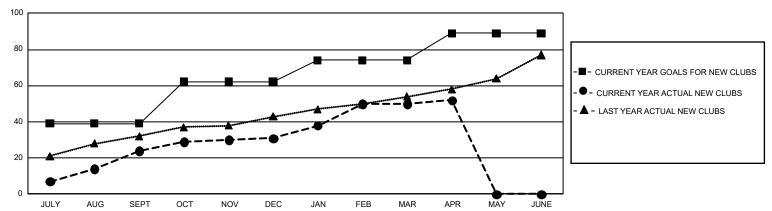

## GMT Constitutional Area 6, Group J

GMT: OPEN

REPORT DOES NOT INCLUDE CLUBS IN UNDISTRICTED AREAS.

| Clubs         |               |             |               | Members               |                        |                         |                                                    |  |
|---------------|---------------|-------------|---------------|-----------------------|------------------------|-------------------------|----------------------------------------------------|--|
|               | RESULTS FOR   | R 2019-2020 |               | RESULTS FOR 2019-2020 |                        |                         |                                                    |  |
| QUARTER       | NEW CLUB GOAL | NEW CLUBS   | DROPPED CLUBS | QUARTER MEME          | BER GROWTH NET<br>GOAL | MEMBER GROWTH<br>ACTUAL | DROPPED<br>MEMBERS ACTUAL<br>(including transfers) |  |
| JULY/AUG/SEPT | 117           | 24          | 3             | JULY/AUG/SEPT         | 1,965                  | 1,483                   | 1,014                                              |  |
| OCT/NOV/DEC   | 69            | 7           | 50            | OCT/NOV/DEC           | 1,485                  | 501                     | 2,048                                              |  |
| JAN/FEB/MAR   | 36            | 19          | 7             | JAN/FEB/MAR           | 1,530                  | 1,753                   | 525                                                |  |
| APR/MAY/JUNE  | 45            | 2           | 0             | APR/MAY/JUNE          | 1,470                  | 177                     | 93                                                 |  |

## GOALS AND ACTUAL NEW CLUBS CUMULATIVE