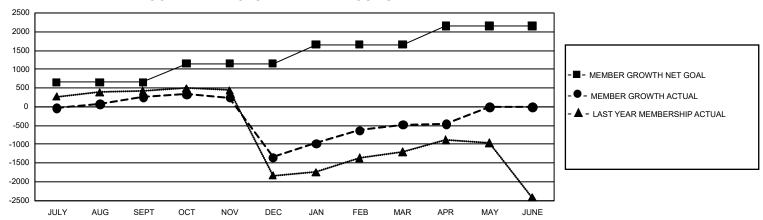

## GMT Constitutional Area 6, Group J

GMT: OPEN

REPORT DOES NOT INCLUDE CLUBS IN UNDISTRICTED AREAS.

| Clubs         |               |             |               | Members               |                        |                         |                                                    |  |
|---------------|---------------|-------------|---------------|-----------------------|------------------------|-------------------------|----------------------------------------------------|--|
|               | RESULTS FOR   | R 2019-2020 |               | RESULTS FOR 2019-2020 |                        |                         |                                                    |  |
| QUARTER       | NEW CLUB GOAL | NEW CLUBS   | DROPPED CLUBS | QUARTER MEME          | BER GROWTH NET<br>GOAL | MEMBER GROWTH<br>ACTUAL | DROPPED<br>MEMBERS ACTUAL<br>(including transfers) |  |
| JULY/AUG/SEPT | 117           | 24          | 3             | JULY/AUG/SEPT         | 1,965                  | 1,483                   | 1,014                                              |  |
| OCT/NOV/DEC   | 69            | 7           | 50            | OCT/NOV/DEC           | 1,485                  | 501                     | 2,048                                              |  |
| JAN/FEB/MAR   | 36            | 19          | 7             | JAN/FEB/MAR           | 1,530                  | 1,753                   | 525                                                |  |
| APR/MAY/JUNE  | 45            | 2           | 0             | APR/MAY/JUNE          | 1,470                  | 177                     | 93                                                 |  |

## GOALS AND ACTUAL MEMBERS CUMULATIVE

| DROPPED CLUBS: 60                   |       | 479 CLUBS OF 1,057 ADDED 1 OR<br>MORE NEW MEMBERS | GENDER DISTRIBUTION             |                 |        |
|-------------------------------------|-------|---------------------------------------------------|---------------------------------|-----------------|--------|
|                                     |       |                                                   | MALE                            | 22,291 (69.77%) |        |
| DROPPED MEMBERS                     |       |                                                   | FEMALE                          | 9,659 (30.23%)  |        |
| DECEASED                            | 64    | CLICK HERE FOR CUMULATIVE                         | TOTAL FAMILY UNIT MEMBERS       |                 | 16,737 |
| CLUB CANCELLED 1,255<br>OTHER 2,360 |       | MEMBERSHIP DATA                                   | FAMILY MEMBERS PAYING HALF DUES |                 | 9,657  |
| TOTAL                               | 3,679 |                                                   |                                 |                 |        |